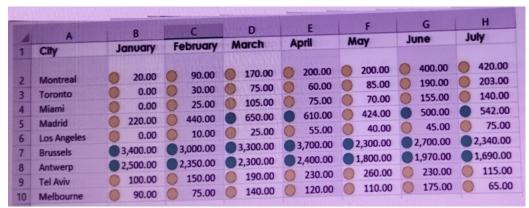

1. Your company has sales offices in several cities.

You create a table that represents the amount of sales in each city by month as shown in the exhibit.

|    | A           | В        | C        | D        | E        | F             | G                   | H                 |
|----|-------------|----------|----------|----------|----------|---------------|---------------------|-------------------|
| 1  | City        | January  | February | March    | April    | May           | June                | July              |
| 2  | Montreal    | 20.00    | 90.00    | 170.00   | 200.00   | 0 200.00      | 0 400.00            | 420.00            |
| 3  | Toronto     | 0.00     | 30.00    | 75.00    | 60.00    | 85.00         | 190.00              | <b>(3)</b> 203.00 |
| 4  | Miami       | 0.00     | 25.00    | 0 105.00 | 75.00    | 0 70.00       | <b>155.00</b>       | 140.00            |
| 5  | Madrid      | 220.00   | 440.00   | 650.00   | 610.00   | <b>424.00</b> | 500.00              | 6 542.00          |
| 6  | Los Angeles | 0.00     | 0 10.00  | 0 25.00  | 55.00    | 0 40.00       | <b>(1)</b> 45.00    | () 75.00          |
| 7  | Brussels    | 3,400.00 | 3,000.00 | 3,300.00 | 3,700.00 | 2,300.00      | 2,700.00            | 0 2,340.00        |
| 8  | Antwerp     | 2,500.00 | 2,350.00 | 2,300.00 | 2,400.00 | 1,800.00      | 1,970.00            | 1,690.00          |
| 9  | Tel Aviv    | 0 100.00 | 150.00   | 90.00    | 230.00   | 0 260.00      | <b>(III)</b> 230.00 | 115.00            |
| 10 | Melbourne   | 90.00    | 75.00    | 140.00   | 120.00   | 110.00        | 0 175.00            | 65.00             |

You need to ensure that all values lower than 250 display a red icon. The solution must ensure that all values greater than 500 display a green icon.

Solution: You create a measure, and then define a target value.

Does this meet the goal?

A. Yes B. No

Answer: B

2.Note: This question is part of a series of questions that present the same scenario. Each question in the series contains a unique solution that might meet the stated goals. Some question sets might have more than one correct solution, while others might not have a correct solution.