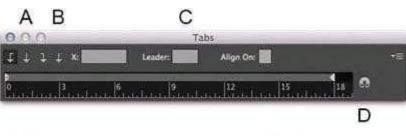

#### Answer: C

2.Click the Exhibit tab to see the exhibit.

| Fugia nimolo           | 11/16 |
|------------------------|-------|
| Platecu Iparunt autae  | 1/4   |
| Consequiae con corepta | 1/16  |
| Evelles magnien        | 13/16 |

You want to set up tabular content as shown.

Which option will let you align the fractions to the slash?

A. A

B. B

C. C

D. D

#### Answer: D

3.You have an InDesign document with several linked PDF and AI files that contain spot color inks. When you export a PDF, the PDF also contains those spot color inks. You would like to convert all the spot color inks to CMYK.