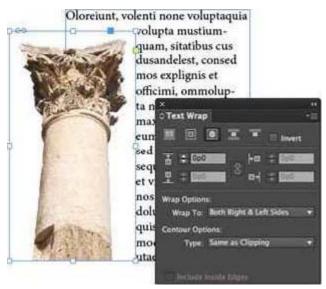

### D. Video **Answer:** A

5.Click the Exhibit tab to see the exhibit.

You want to wrap text around the irregular outline of this transparent Photoshop PSD image.

In the Text Wrap panel, which option will wrap text around the shape most efficiently?

- A. Set the Contour Options Type pop-up menu to Alpha Channel
- B. Set the Wrap To pop-up menu to Image
- C. Set the Contour Options Type pop-up menu to Graphics Frame
- D. Enable the Include Inside Edges checkbox

#### Answer: D