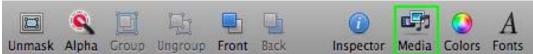

## 9.HOTSPOT

Click the button that allows you to view and pick iPhoto images from within Keynote.