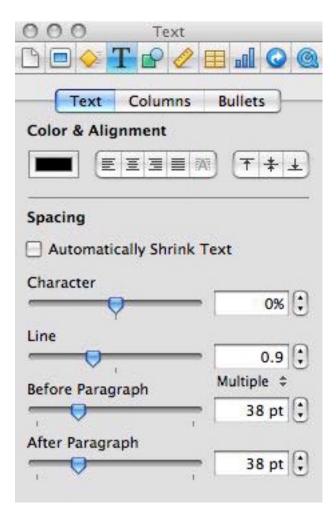

#### Answer:

2. Which item allows you to increase the space between paragraphs as shown in the image.?

Our philosophy is simple, better ingredients make a better meal. That's why we're committed to using only the finest produce and meats to prepare fresh food for your events.

A. After Paragraph

B. Character

C. Line

Answer: C