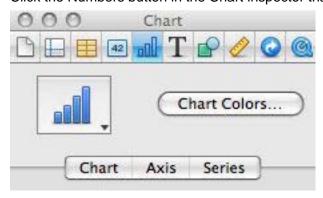

## 4.HOTSPOT

Click the Numbers button in the Chart inspector that allows you to add error bars to your chart.