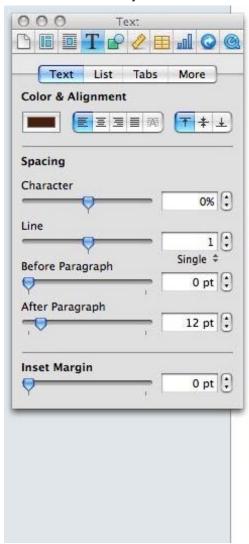

#### Answer:

2. Which item allows you to increase the space between paragraphs as shown in the image.?

Our philosophy is simple, better ingredients make a better meal. That's why we're committed to using only the finest produce and meats to prepare fresh food for your events.

A. After Paragraph

B. Character

C. Line

Answer: C