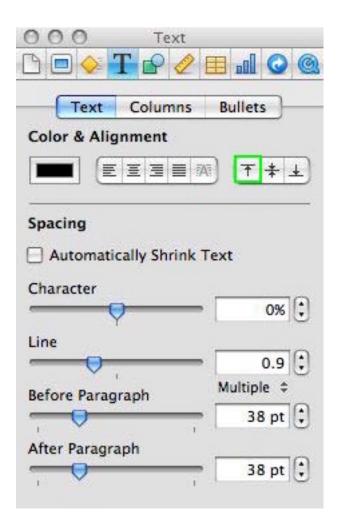

## 8.HOTSPOT

Click the Keynote button that allows you to align text to the top of a text box.

Answer: