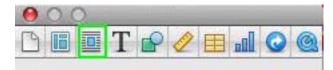

#### 1.HOTSPOT

Click the Pages button that allows you wrap text around an inserted image.