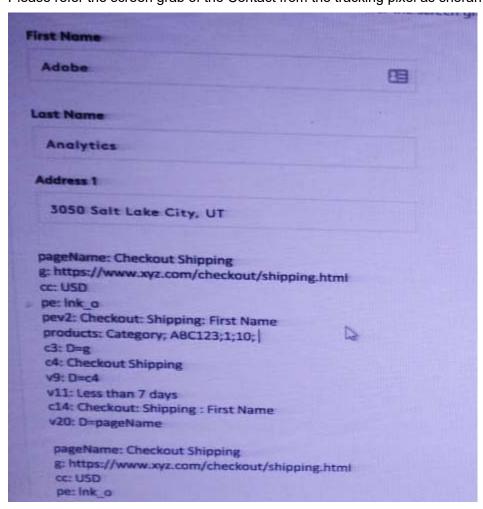

1. You are asked to audits the from tracking pixel of the XTZ Corporation. The form has three fields and as you are interacting with the fields, you discover an image request fired on each interaction. Please refer the screen grab of the Contact from the tracking pixel as shoran below.

Based on the tracking pixel screenshots, which of the following events will be inflated?

- A. Orders
- B. Page View
- C. proView
- D. purchase

Answer: A

2. Your client wants to rank link activity visual over layers and provide a dashboard of real-time analytics to monitor audience engagement of their web pages.