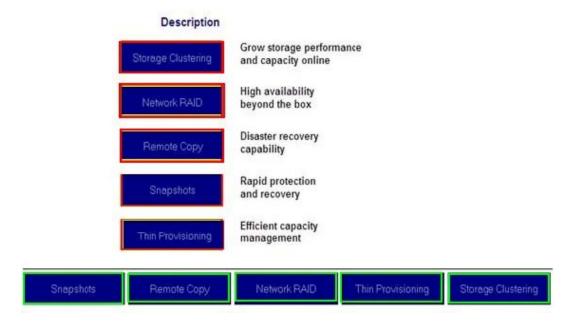

## 1. DRAG DROP

Match each key feature of the HP P4000 LeftHand SAN with its description.

## Answer:

- 2. Which customer situation would indicate an HP P4000 LeftHand SAN storage opportunity.?
- A. a customer who is trying to solve the problem of significant amounts of unstructured data
- B. a large customer with mainframe attached storage
- C. a server virtualization customer who wants to consolidate multiple applications and workloads onto shared, highly available storage
- D. a customer who has several external arrays that they want to virtualize