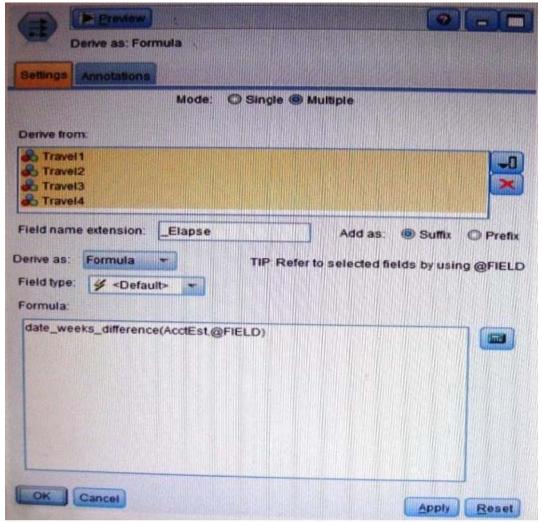

## 1. Which fields are created by this Derive dialog?

A.Three fields representing the difference between Travel-1 and each of other Travel fields.

- B.No operation will be performed because the express is invalid.
- C. Four fields representing the difference in weeks between AcctEst and each of the travel fields.
- D.A field representing the difference between AcctEst and the global @ FIELD value.

Answer: C

- 2.A prison system has historical data on prison inmates and wants to find what factors are related to recidivism (return to prison). What type of model would be used?
- A.Segmentation model
- **B.Classification model**
- C.Association model
- D.Anomaly model