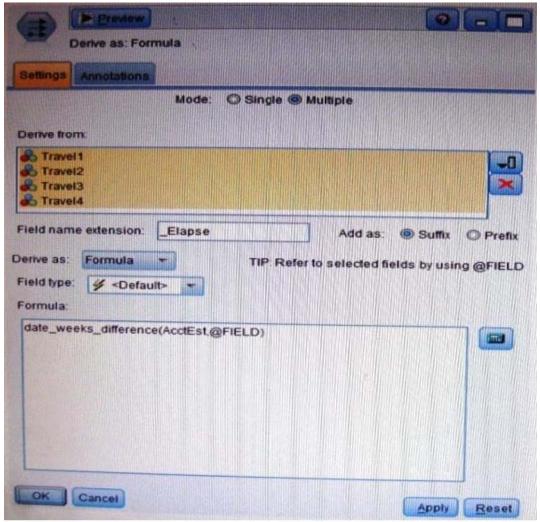

## 1. Which fields are created by this Derive dialog?

- A. Three fields representing the difference between Travel-1 and each of other Travel fields.
- B. No operation will be performed because the express is invalid.
- C. Four fields representing the difference in weeks between AcctEst and each of the travel fields.
- D. A field representing the difference between AcctEst and the global @ FIELD value.

Answer: C

- 2.A prison system has historical data on prison inmates and wants to find what factors are related to recidivism (return to prison). What type of model would be used?
- A. Segmentation model
- B. Classification model
- C. Association model
- D. Anomaly model